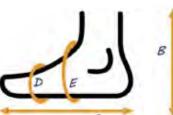

| Α | Actual foot or brace length                |
|---|--------------------------------------------|
| В | Actual shoe footbed length                 |
| С | Actual shoe footbed width at ball of foot  |
| D | Circumference inside shoe at ball of foot* |
| E | Circumference inside shoe near ankle*      |