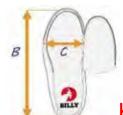

| Α | Actual foot or brace length                |
|---|--------------------------------------------|
| В | Actual shoe footbed length                 |
| С | Actual shoe footbed width at ball of foot  |
| D | Circumference inside shoe at ball of foot* |
| E | Circumference inside shoe near ankle*      |