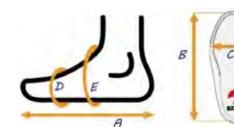

| Α | Actual foot or brace length                |
|---|--------------------------------------------|
| В | Actual shoe footbed length                 |
| С | Actual shoe footbed width at ball of foot  |
| D | Circumference inside shoe at ball of foot* |
| E | Circumference inside shoe near ankle*      |

BILLY Footwear Kid's Sizing Chart, M-Width

PAGE 2 OF 5

| Α | Actual foot or brace length                |
|---|--------------------------------------------|
| В | Actual shoe footbed length                 |
| С | Actual shoe footbed width at ball of foot  |
| D | Circumference inside shoe at ball of foot* |
| Е | Circumference inside shoe near ankle*      |