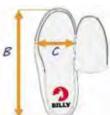

|   | Actual foot or brace length                |
|---|--------------------------------------------|
| В | Actual shoe footbed length                 |
| С | Actual shoe footbed width at ball of foot  |
| D | Circumference inside shoe at ball of foot* |
| Е | Circumference inside shoe near ankle*      |

BILLY Footwear Kid's Sizing Chart, M-Width

PAGE 2 OF 5

| Α | Actual foot or brace length                |
|---|--------------------------------------------|
| В | Actual shoe footbed length                 |
| С | Actual shoe footbed width at ball of foot  |
| D | Circumference inside shoe at ball of foot* |
| Е | Circumference inside shoe near ankle*      |