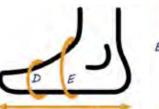

| Α | Actual foot or brace length                |
|---|--------------------------------------------|
| В | Actual shoe footbed length                 |
| С | Actual shoe footbed width at ball of foot  |
| D | Circumference inside shoe at ball of foot* |
| E | Circumference inside shoe near ankle*      |

BILLY Footwear Kid's Sizing Chart, M-Width

PAGE 2 OF 5

| Α | Actual foot or brace length                |
|---|--------------------------------------------|
| В | Actual shoe footbed length                 |
| С | Actual shoe footbed width at ball of foot  |
| D | Circumference inside shoe at ball of foot* |
| Е | Circumference inside shoe near ankle*      |