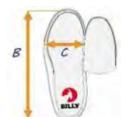

|   | Actual foot or brace length                |
|---|--------------------------------------------|
| В | Actual shoe footbed length                 |
| С | Actual shoe footbed width at ball of foot  |
| D | Circumference inside shoe at ball of foot* |
| Е | Circumference inside shoe near ankle*      |

BILLY Footwear Kid's Sizing Chart, M-Width

PAGE 2 OF 5

| Α | Actual foot or brace length                |
|---|--------------------------------------------|
| В | Actual shoe footbed length                 |
| С | Actual shoe footbed width at ball of foot  |
| D | Circumference inside shoe at ball of foot* |
| Е | Circumference inside shoe near ankle*      |