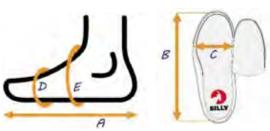

|   | Actual foot or brace length                |
|---|--------------------------------------------|
| В | Actual shoe footbed length                 |
| С | Actual shoe footbed width at ball of foot  |
| D | Circumference inside shoe at ball of foot* |
| Е | Circumference inside shoe near ankle*      |