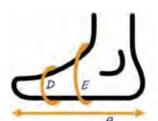

|   | Actual foot or brace length                |
|---|--------------------------------------------|
| В | Actual shoe footbed length                 |
| С | Actual shoe footbed width at ball of foot  |
| D | Circumference inside shoe at ball of foot* |
| Е | Circumference inside shoe near ankle*      |